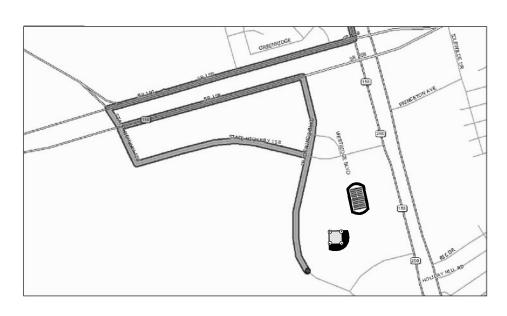

## Citibank Ballpark

Scharbauer Sports Complex Loop 250 @ Hwy 191 Midland, TX

- Take IH 35 North to Georgetown
- Take EXIT 261 and turn LEFT onto Hwy 29
- Go approximately 11 miles and turn RIGHT onto Hwy 183
- At EARLY, take a LEFT onto Hwy 67 and then RIGHT to stay on Hwy 183
- Turn LEFT onto IH 20 to Midland
- Take EXIT 144 and turn RIGHT onto Loop 250
- Go approximately 5.5 miles and take the Hwy 191/Andrews Highway Exit
- turn RIGHT onto Highway 191
- turn the first exit for HWY 158 and turn LEFT onto Deuville Blvd or Make a U-turn and go East on the Frontage Road
- Turn RIGHT onto Tradewinds Blvd and follow it to the field on your LEFT