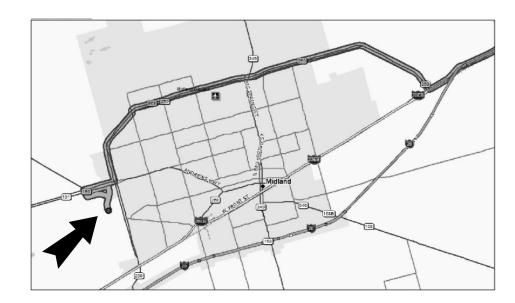

## Citibank Ballpark

Scharbauer Sports Complex Loop 250 @ Hwy 191 Midland, TX

- Take IH 35 North to Georgetown
- Take EXIT 261 and turn LEFT onto Hwy 29
- Go approximately 11 miles and turn RIGHT onto Hwy 183
- At EARLY, take a LEFT onto Hwy 67 and then RIGHT to stay on Hwy 183
- Turn LEFT onto IH 20 to Midland
- Take EXIT 144 and turn RIGHT onto Loop 250
- Go approximately 5.5 miles and take the Hwy 191/Andrews Highway Exit
- turn RIGHT onto Highway 191
- turn the first exit for HWY 158 and turn LEFT onto Deuville Blvd or Make a U-turn and go East on the Frontage Road
- Turn RIGHT onto Tradewinds Blvd and follow it to the field on your LEFT