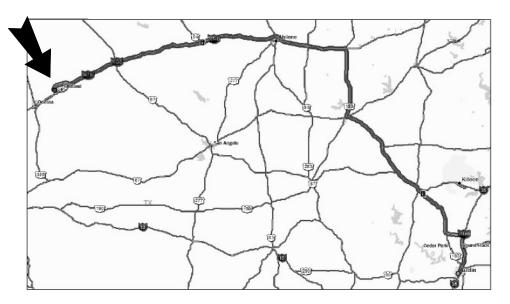

## Citibank Ballpark

Scharbauer Sports Complex Loop 250 @ Hwy 191 Midland, TX

- Take IH 35 North to Georgetown
- Take EXIT 261 and turn LEFT onto Hwy 29
- Go approximately 11 miles and turn RIGHT onto Hwy 183
- At EARLY, take a LEFT onto Hwy 67 and then RIGHT to stay on Hwy 183
- Turn LEFT onto IH 20 to Midland
- Take EXIT 144 and turn RIGHT onto Loop 250
- Go approximately 5.5 miles and take the Hwy 191/Andrews Highway Exit
- turn RIGHT onto Highway 191
- turn the first exit for HWY 158 and turn LEFT onto Deuville Blvd or Make a U-turn and go East on the Frontage Road
- Turn RIGHT onto Tradewinds Blvd and follow it to the field on your LEFT